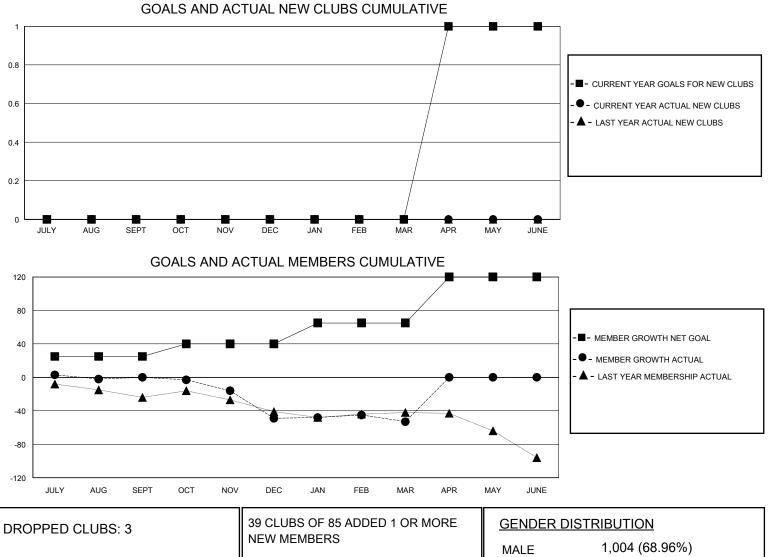

## District 105CE

Results as of: 3/31/2024

| GMT:          |               | GMT CA      |               |                       |                        |                         |                                                    |  |
|---------------|---------------|-------------|---------------|-----------------------|------------------------|-------------------------|----------------------------------------------------|--|
|               | Club          | )S          |               | Members               |                        |                         |                                                    |  |
|               | RESULTS FOR   | R 2023-2024 |               | RESULTS FOR 2023-2024 |                        |                         |                                                    |  |
| QUARTER       | NEW CLUB GOAL | NEW CLUBS   | DROPPED CLUBS |                       | BER GROWTH NET<br>GOAL | MEMBER GROWTH<br>ACTUAL | DROPPED<br>MEMBERS ACTUAL<br>(including transfers) |  |
| JULY/AUG/SEPT | 0             | 0           | 0             | JULY/AUG/SEPT         | 25                     | 34                      | 29                                                 |  |
| OCT/NOV/DEC   | 0             | 0           | 1             | OCT/NOV/DEC           | 15                     | 23                      | 67                                                 |  |
| JAN/FEB/MAR   | 0             | 0           | 2             | JAN/FEB/MAR           | 25                     | 36                      | 34                                                 |  |
| APR/MAY/JUNE  | 1             | 0           | 0             | APR/MAY/JUNE          | 55                     | 0                       | 0                                                  |  |

|                 |          |                           | MALE                      | 1,004 (68.96%) |     |
|-----------------|----------|---------------------------|---------------------------|----------------|-----|
| DROPPED MEMBERS |          |                           | FEMALE                    | 452 (31.04%)   |     |
| DECEASED        | 22       | CLICK HERE FOR CUMULATIVE | TOTAL FAMILY UNIT MEMBERS |                | 253 |
| CLUB CANCELLED  | 2        | MEMBERSHIP DATA           |                           |                | 100 |
| OTHER           | 106      |                           | FAMILY MEMBER             | S PAYING HALF  | 130 |
| TOTAL           | 130      |                           | 5020                      |                |     |
|                 | <b>.</b> |                           |                           | _              |     |